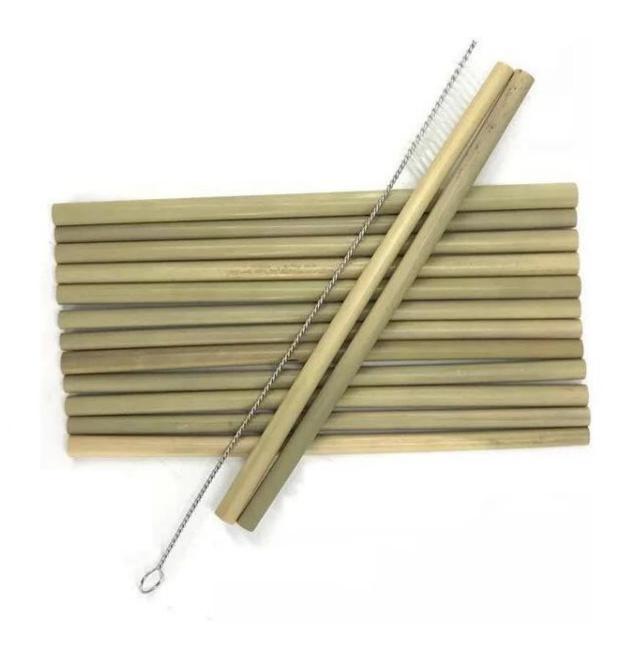

# Reliable Bamboo Drinking Straw

Real product shooting, tasting details, suitable for different food and parties, healthy and no toxic.