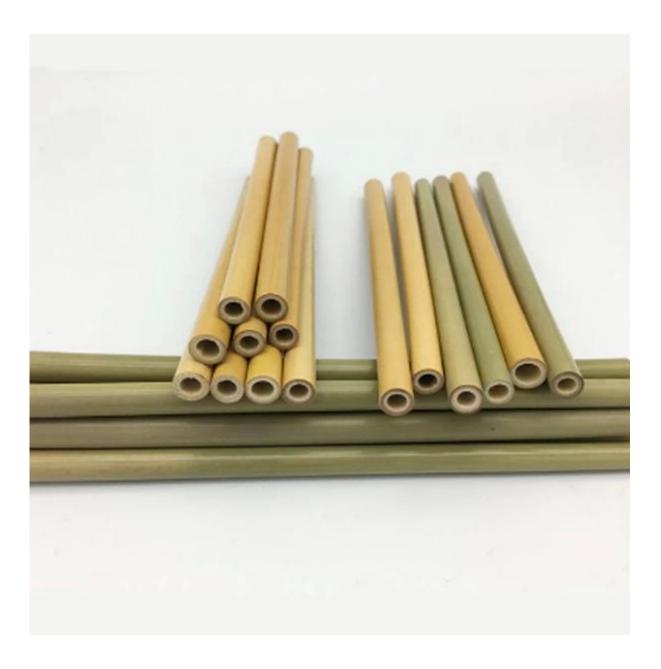

# Reliable Bamboo Drinking Straw

Real product shooting, tasting details, suitable for different food and parties, healthy and no toxic.