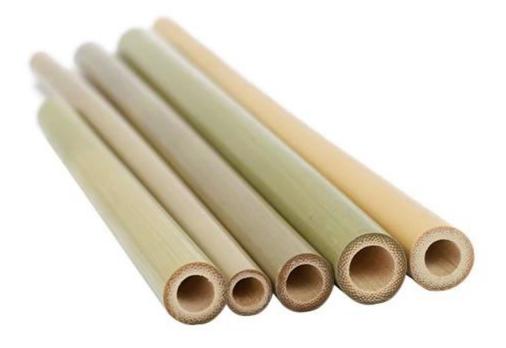

# Reliable Bamboo Drinking Straw

Real product shooting, tasting details, suitable for different food and parties, healthy and no toxic.