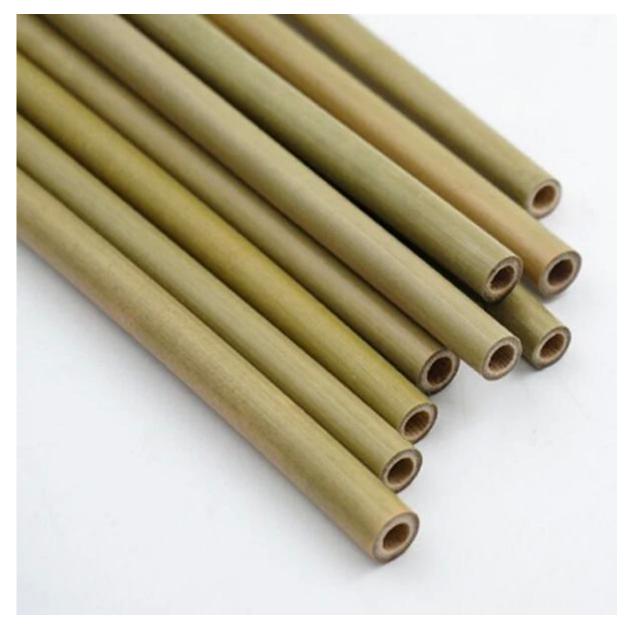

# Reliable Bamboo Drinking Straw

Real product shooting, tasting details, suitable for different food and parties, healthy and no toxic.