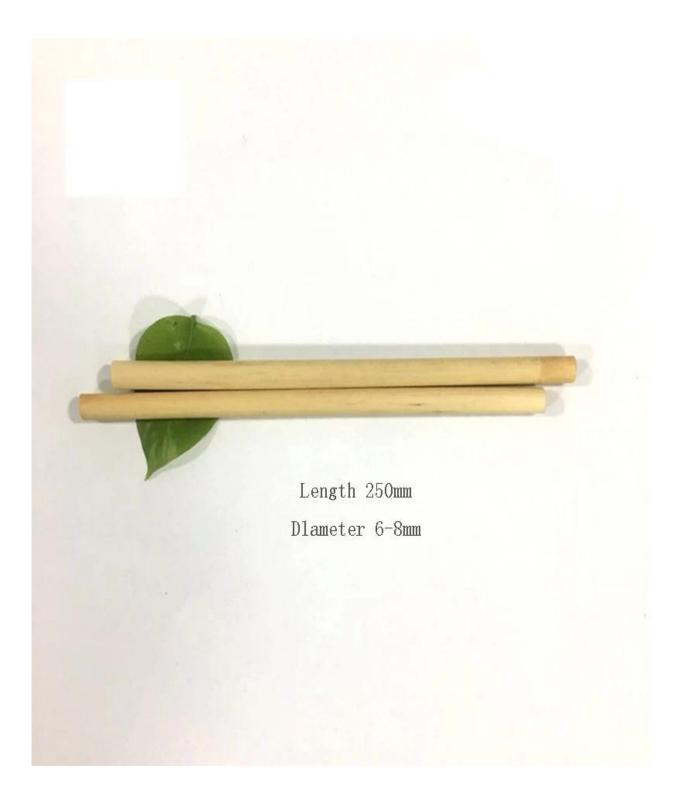

| Product name | Reed Straw                 |
|--------------|----------------------------|
| Length       | 250mm                      |
| Diamete      | 6-8mm                      |
| MOQ          | 10000Pcs                   |
| Packing      | 100pcs/opp bag, 50bags/ctn |
| OEM/ODM      | Accepptable                |