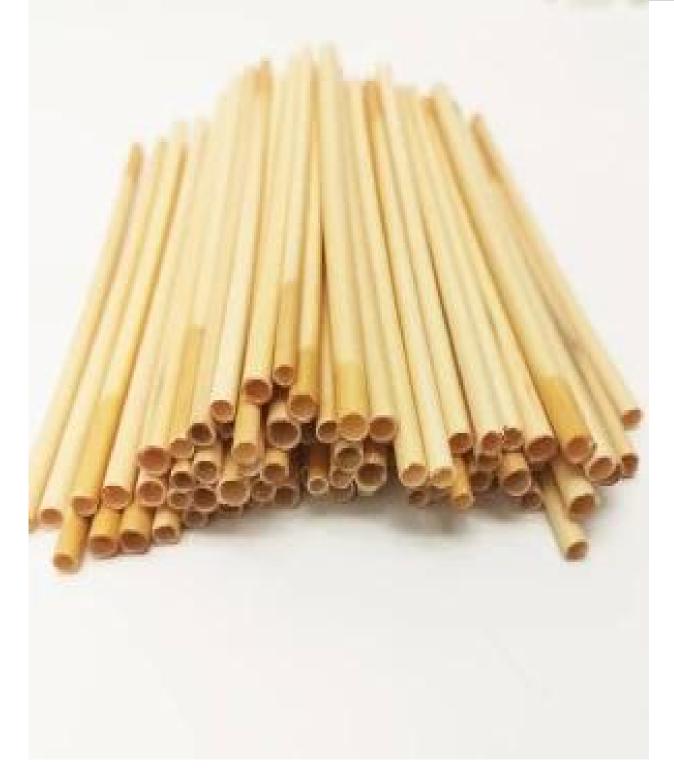

| Product name | Reed Straw                 |
|--------------|----------------------------|
| Length       | 250mm                      |
| Diamete      | 6-8mm                      |
| MOQ          | 10000Pcs                   |
| Packing      | 100pcs/opp bag, 50bags/ctn |
| OEM/ODM      | Accepptable                |