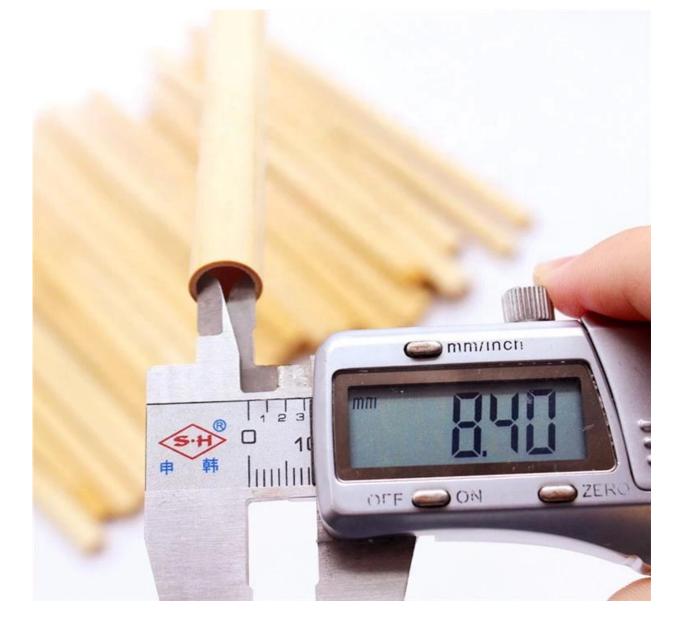

| Product name | Reed drinking straw         |
|--------------|-----------------------------|
| Materia      | Reed                        |
| Product size | 200*9-11mm                  |
| MOQ          | 10000Pcs                    |
| Packing      | 100pcs/opp bag 100 bags/CTN |
| Weight       | 15kg GW/CTN                 |

Length: 15~20cm Diameter: 5~9cm