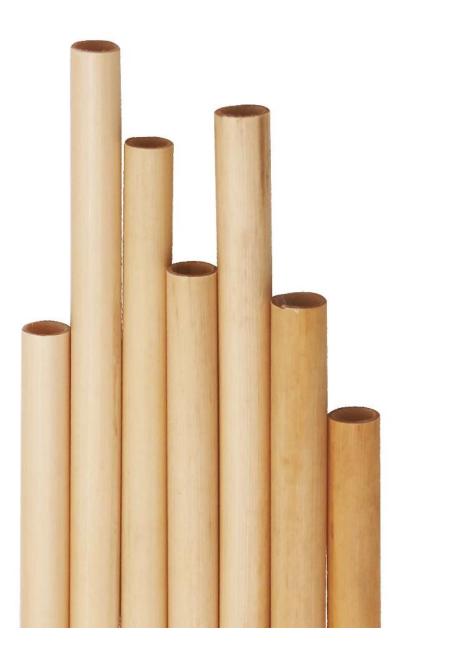

| Product name | Reed drinking straw         |
|--------------|-----------------------------|
| Materia      | Reed                        |
| Product size | 200*9-11mm                  |
| MOQ          | 10000Pcs                    |
| Packing      | 100pcs/opp bag 100 bags/CTN |
| Weight       | 15kg GW/CTN                 |

Length: 15~20cm Diameter: 5~9cm